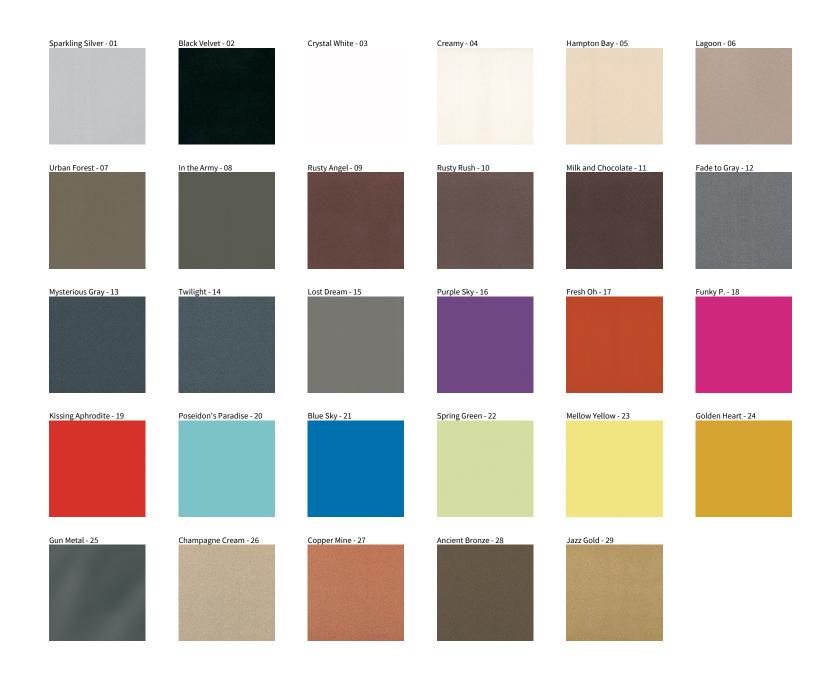

## **CENTRIQ IN FLEX TRACK**

COLOR FINISH CHART

| PROJECT  |  |  |
|----------|--|--|
| TYPE     |  |  |
| NOTES    |  |  |
| QUANTITY |  |  |
| DATE     |  |  |

**Digital:** Not all screens are calibrated the same, and therefore, colors will appear differently between screens. **Physical:** When texture is involved, there will be variations in color, character and tone within a product series and between product families.

**Gun Metal:** No Gun Metal finish is alike. It combines a mixture of transparent and black color particles which ensures a highly individual effect and no luminaire being identical. **Champagne Cream, Copper Mine, Ancient Bronze + Jazz Gold:** These finishes have slight fading from specific powder coating production. Each luminaire will slightly vary.